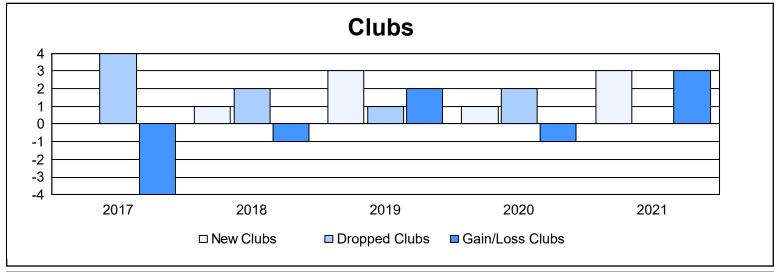

District 119 As of June 2021 Cumulative

| Year      | New<br>Clubs | Dropped<br>Clubs | Gain/<br>Loss<br>Clubs | New<br>Members | Charter<br>Members | Reinstate<br>Members | Transfer<br>Members | Total<br>Member<br>Added | Total<br>Members<br>Dropped | Gain/<br>Loss<br>Members |
|-----------|--------------|------------------|------------------------|----------------|--------------------|----------------------|---------------------|--------------------------|-----------------------------|--------------------------|
| 2016-2017 | 0            | 4                | -4                     | 60             | 2                  | 14                   | 2                   | 78                       | 116                         | -38                      |
| 2017-2018 | 1            | 2                | -1                     | 92             | 25                 | 3                    | 0                   | 120                      | 88                          | 32                       |
| 2018-2019 | 3            | 1                | 2                      | 66             | 73                 | 9                    | 1                   | 149                      | 131                         | 18                       |
| 2019-2020 | 1            | 2                | -1                     | 61             | 21                 | 3                    | 4                   | 89                       | 109                         | -20                      |
| 2020-2021 | 3            | 0                | 3                      | 88             | 63                 | 0                    | 17                  | 168                      | 106                         | 62                       |
| Average   | 2            | 2                | 0                      | 73             | 37                 | 6                    | 5                   | 121                      | 110                         | 11                       |